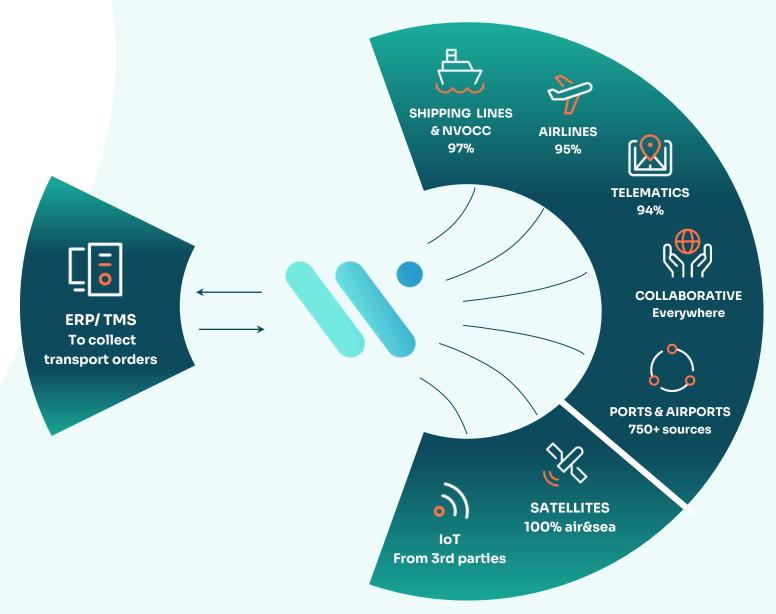

#### The sources of data

The connected supply chain:
hundreds of datasources coming
from transport providers and
independent sources

To fuel the **data engine** with **best-in-class ETAs** and machine learning algorithms